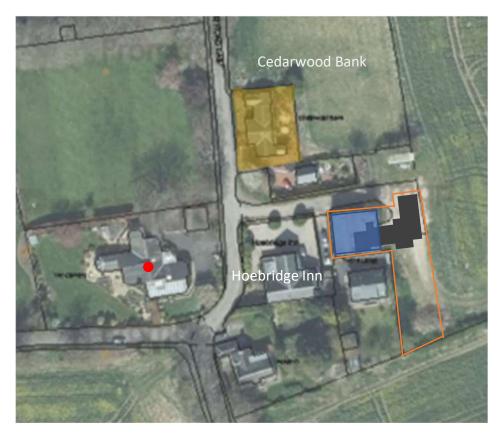

## Fleeting View - Low impact

Available view of the proposed development from Gattonside road B6360. Momentary / glimpsed view of the lowered site available for passengers traveling in vehicles along B6360. Limited pedestrian traffic.